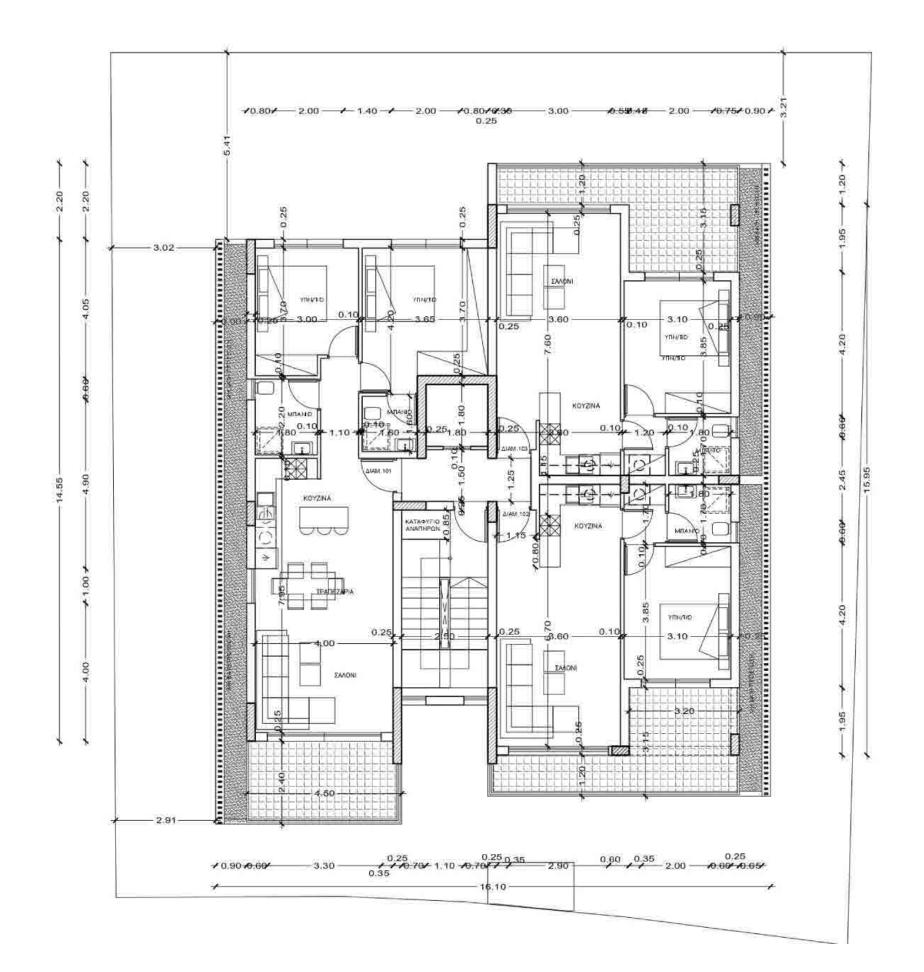

d by the nearby City of Dreams Mediterranean, Europe's largest casino resort, which has paved the way for significant new developments in the area.

This stunning project offers modern, luxurious living spaces designed to exceed expectations.

Residents of Livay Park Residence will enjoy a range of amenities, including:

Walking distance to Cyprus's second-largest shopping mall

Close proximity to Lady's Mile Beach, perfect for seaside relaxation

Just 5 minutes from the highway, ensuring easy connectivity

With its exceptional design, prime location, and unmatched amenities, BD 102 is the ideal place to call home.

The available units offer a variety of layouts to suit different lifestyles and needs.







## **BOGHOS** DEVELOPMENTS







## DEVELOPMENT OF 8 UNITS





## FLOOR GROUND



## FLOOR SECOND I R S 11



# THIRD FLOOR



# ROOF GARDEN





## BOGHOS DEVELOPMENTS

### **CONTACT US**

**Cyprus** +357 96 888 684

**Beirut** +961 71 685 555

boghosdevelopments.com

info@boghosdevelopments.com