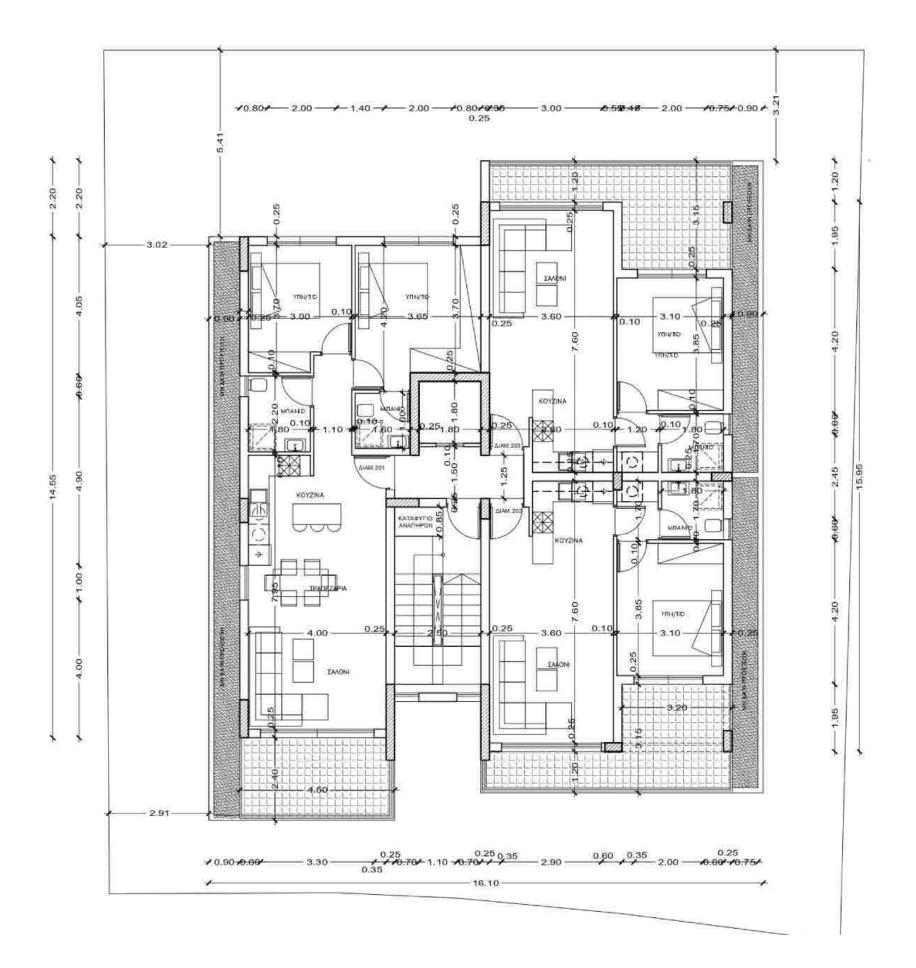

ms Mediterranean, Europe's largest casino resort, which has paved the way for significant new developments in the area.

This stunning project offers modern, luxurious living spaces designed to exceed expectations.

Residents of Livay Park Residence will enjoy a range of amenities, including:

Walking distance to Cyprus's second-largest shopping mall

Close proximity to Lady's Mile Beach, perfect for seaside relaxation

Just 5 minutes from the highway, ensuring easy connectivity

With its exceptional design, prime location, and unmatched amenities, BD 102 is the ideal place to call home.

The available units offer a variety of layouts to suit different lifestyles and needs.







## **BOGHOS** DEVELOPMENTS







## DEVELOPMENT OF 8 UNITS





## FLOOR GROUND



## FLOOR SECOND I R S 11



# THIRD FLOOR



# ROOF GARDEN





## BOGHOS DEVELOPMENTS

### **CONTACT US**

**Cyprus** +357 96 888 684

**Beirut** +961 71 685 555

boghosdevelopments.com

info@boghosdevelopments.com