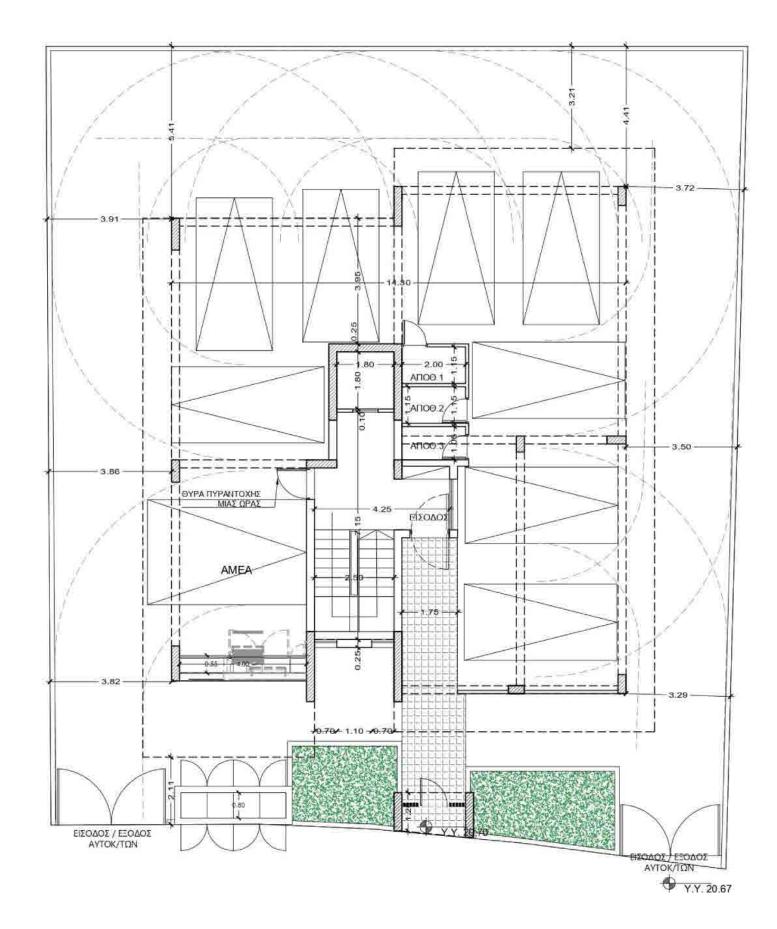

is further enhanced by the nearby City of Dreams Mediterranean, Europe's largest casino resort, which has paved the way for significant new developments in the area.

This stunning project offers modern, luxurious living spaces designed to exceed expectations.

Residents of Livay Park Residence will enjoy a range of amenities, including:

Walking distance to Cyprus's second-largest shopping mall

Close proximity to Lady's Mile Beach, perfect for seaside relaxation

Just 5 minutes from the highway, ensuring easy connectivity

With its exceptional design, prime location, and unmatched amenities, BD 102 is the ideal place to call home.

The available units offer a variety of layouts to suit different lifestyles and needs.







## **BOGHOS** DEVELOPMENTS







## DEVELOPMENT OF 8 UNITS





## FLOOR GROUND



## FLOOR SECOND I R S 11



# THIRD FLOOR



# ROOF GARDEN





## BOGHOS DEVELOPMENTS

### **CONTACT US**

**Cyprus** +357 96 888 684

**Beirut** +961 71 685 555

boghosdevelopments.com

info@boghosdevelopments.com