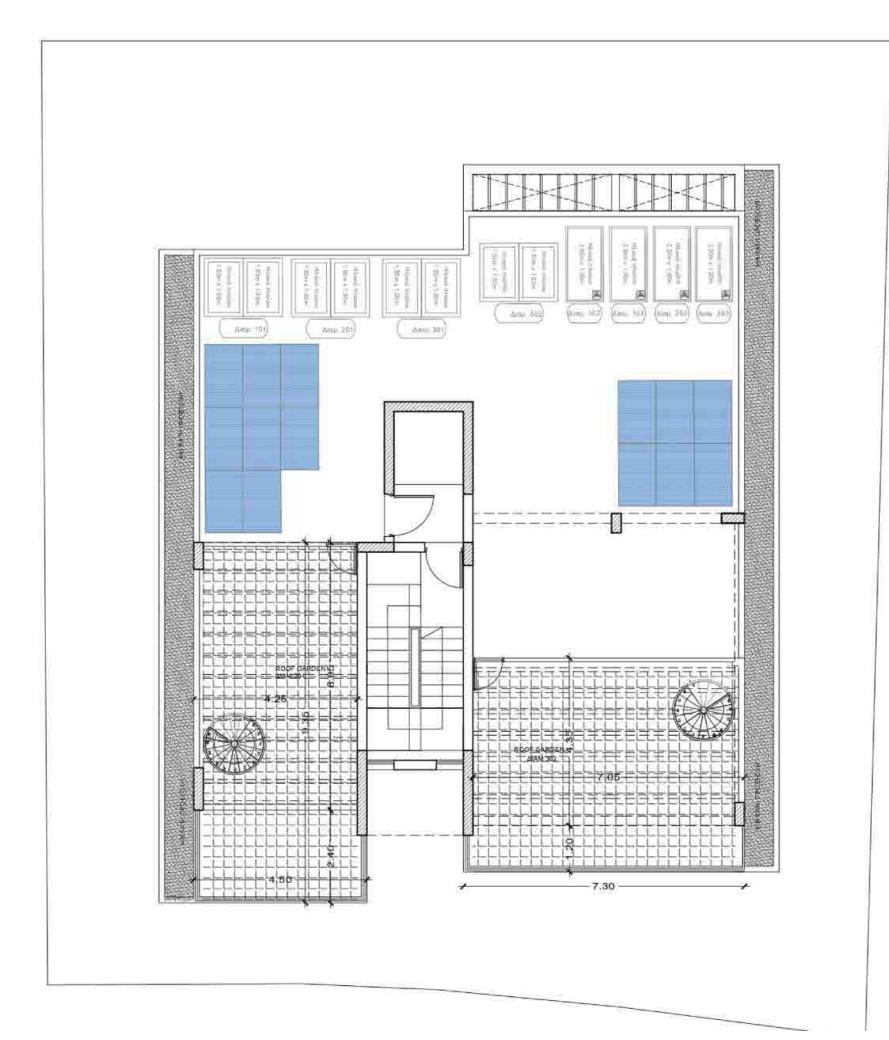

Europe's largest casino resort, which has paved the way for significant new developments in the area.

This stunning project offers modern, luxurious living spaces designed to exceed expectations.

Residents of Livay Park Residence will enjoy a range of amenities, including:

Walking distance to Cyprus's second-largest shopping mall

Close proximity to Lady's Mile Beach, perfect for seaside relaxation

Just 5 minutes from the highway, ensuring easy connectivity

With its exceptional design, prime location, and unmatched amenities, BD 102 is the ideal place to call home.

The available units offer a variety of layouts to suit different lifestyles and needs.







## **BOGHOS** DEVELOPMENTS







## DEVELOPMENT OF 8 UNITS





## FLOOR GROUND



## FLOOR SECOND I R S 11



# THIRD FLOOR



# ROOF GARDEN





## BOGHOS DEVELOPMENTS

### **CONTACT US**

**Cyprus** +357 96 888 684

**Beirut** +961 71 685 555

boghosdevelopments.com

info@boghosdevelopments.com