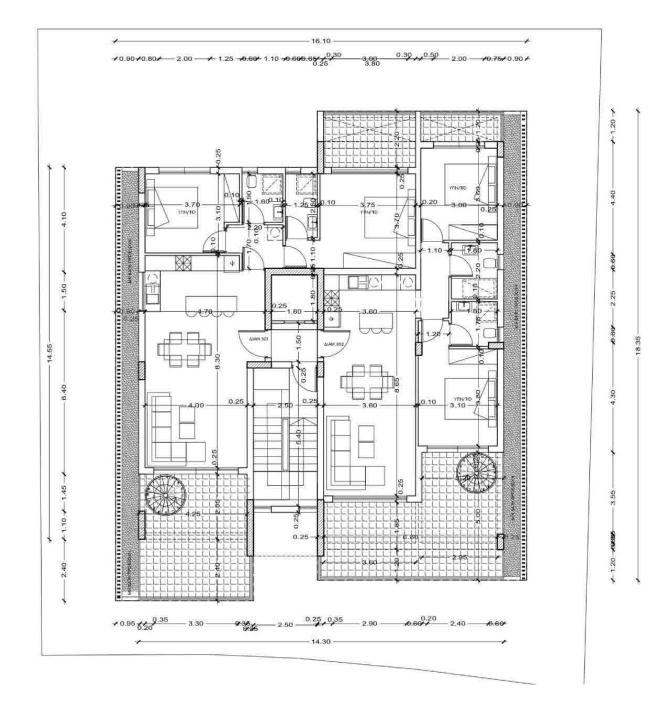

park. The surrounding landscape is further enhanced by the nearby City of Dreams Mediterranean, Europe's largest casino resort, which has paved the way for significant new developments in the area.

This stunning project offers modern, luxurious living spaces designed to exceed expectations.

Residents of Livay Park Residence will enjoy a range of amenities, including:

Walking distance to Cyprus's second-largest shopping mall

Close proximity to Lady's Mile Beach, perfect for seaside relaxation

Just 5 minutes from the highway, ensuring easy connectivity

With its exceptional design, prime location, and unmatched amenities, BD 102 is the ideal place to call home.

The available units offer a variety of layouts to suit different lifestyles and needs.







## **BOGHOS** DEVELOPMENTS







## DEVELOPMENT OF 8 UNITS





## FLOOR GROUND



## FLOOR SECOND I R S 11



# THIRD FLOOR



# ROOF GARDEN





## BOGHOS DEVELOPMENTS

### **CONTACT US**

**Cyprus** +357 96 888 684

**Beirut** +961 71 685 555

boghosdevelopments.com

info@boghosdevelopments.com